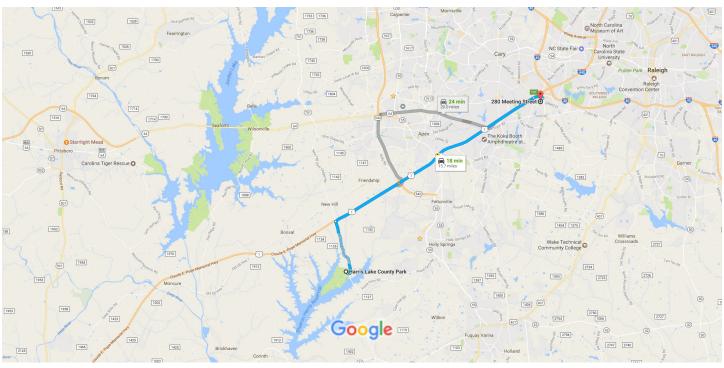

## Google Maps Harris Lake County Park to 280 Meeting St, Cary, Drive 15.7 miles, 18 min NC 27518

## Harris Lake County Park

2112 County Park Dr, New Hill, NC 27562

| 1  | 1. | Head northeast on County Park Dr toward New Hill Holleman Rd   |                                        |
|----|----|----------------------------------------------------------------|----------------------------------------|
| 4  | 2. | Turn left onto New Hill Holleman Rd                            | 0.1 mi                                 |
| *  | 3. | Turn right to merge onto US-1 N                                | 2.8 mi                                 |
| r  | 4. | Take exit 101 for Walnut Street toward Buck Jones Road         | —————————————————————————————————————— |
| L, | 5. | Use the right lane to turn right onto Walnut St                | 0.4 mi                                 |
| r  | 6. | Turn right onto Meeting St<br>Destination will be on the right | 0.2 mi                                 |
|    |    | -                                                              | 0.2 mi                                 |

Cary, NC 27518

Harris Lake County Park to 280 Meeting St, Cary, NC 27518 - Google Maps https://www.google.com/maps/dir/Harris+Lake+County+Park,+2112+C...

These directions are for planning purposes only. You may find that construction projects, traffic, weather, or other events may cause conditions to differ from the map results, and you should plan your route accordingly. You must obey all signs or notices regarding your route.