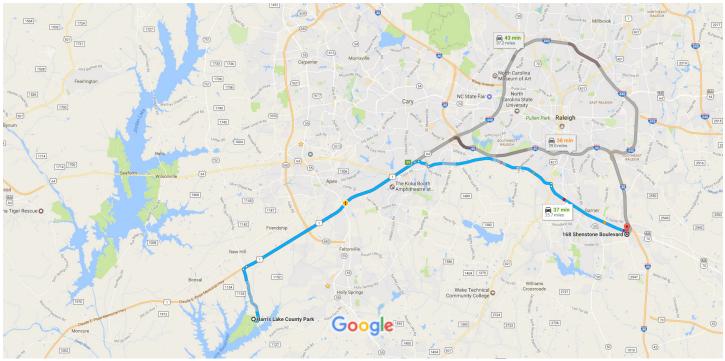

# Harris Lake County Park to 168 Shenstone Blvd, Drive 25.7 miles, 37 min Garner, NC 27529

Moe's #5 in Garner, pick-up at 1:30pm, store #: 919-779-0311

Map data ©2017 Google 2 mi

## Harris Lake County Park

2112 County Park Dr, New Hill, NC 27562

#### Get on US-1 N

|          |     |                                                              | 4 min (3.1 mi  |
|----------|-----|--------------------------------------------------------------|----------------|
| 1        | 1.  | Head northeast on County Park Dr toward New Hill Holleman Rd |                |
|          |     |                                                              | 0.1 m          |
| 1        | 2.  | Turn left onto New Hill Holleman Rd                          |                |
| <b>t</b> | 2   | Turn right to morgo onto US 1 N                              | 2.8 m          |
| n        | з.  | Turn right to merge onto US-1 N                              | 0.2 m          |
|          |     |                                                              | 0.211          |
| ollo     | w U | S-1 N to SE Cary Pkwy in Cary. Take exit 99 from US-1 N      |                |
| •        |     |                                                              | 9 min (10.4 mi |
| ^        | 4.  | Merge onto US-1 N                                            | 10.0           |
|          | 5   | Take exit 99 for Cary Pkwy                                   |                |
|          |     |                                                              | 10.2 11        |
|          | 5.  |                                                              | 0.2 m          |
| r        | 5.  |                                                              |                |
| ollo     |     | yon Rd to S Wilmington St in Raleigh                         |                |

1 of 2

| L,       | 6.   | Turn right onto SE Cary Pkwy                         |                |
|----------|------|------------------------------------------------------|----------------|
| ٦        | 7.   | Use the left 2 lanes to turn left onto Tryon Rd      | 0.6 mi         |
| ٦        | 8.   | Keep left to stay on Tryon Rd                        | 4.7 mi         |
|          |      |                                                      | 2.0 mi         |
| Follo    | w US | S-70 E to Shenstone Blvd in Garner                   |                |
| <b>L</b> | 9.   | Turn right onto S Wilmington St                      | 9 min (4.7 mi) |
| ٦        | 10.  | Keep left to continue on US-70 E                     | 0.2 mi         |
|          |      |                                                      | 4.6 mi         |
| L+       | 11.  | Turn right onto Shenstone Blvd                       |                |
|          |      | <ol> <li>Destination will be on the right</li> </ol> |                |
|          |      |                                                      | 36 s (0.1 mi)  |

### 168 Shenstone Blvd

Garner, NC 27529

These directions are for planning purposes only. You may find that construction projects, traffic, weather, or other events may cause conditions to differ from the map results, and you should plan your route accordingly. You must obey all signs or notices regarding your route.